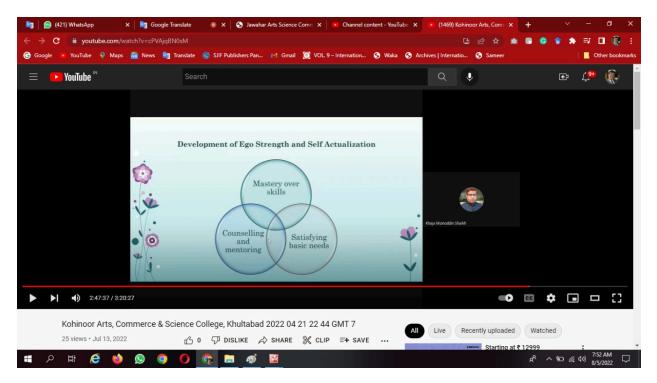

## Research Scholar Khawaja Mouddin Shiakh Paper Presentation

Dr. Rafiulla Khan Today's Programme Chairman Speak on programme Concluding.

Dr. Manisha Wanjari Madam Giving the Vote of Thanks .