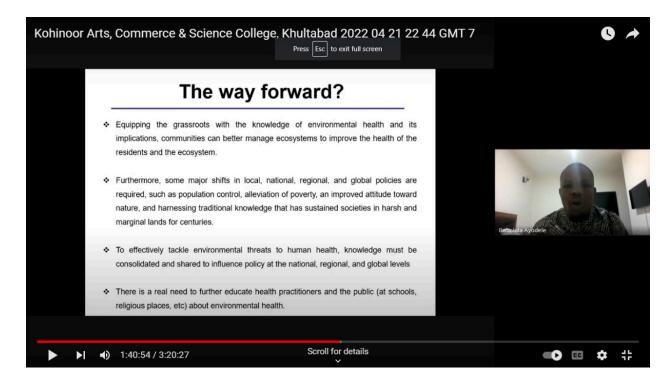

Dr. Deepak Kashinath Dede Assit. Prof.of Geography Santosh Bhimrao Patil Arts, Commerce & Science College, Mandrup Tal. South Solapur Dist. Solapur. Chair Person Session-2

Dr. Bababola Ayodele Samuel Dept. of Pune and Applied zoology, Federal University of Agriculture, Oguun State, Nigeria, Africa Resource Person Session- 3 Speak on"Understanding environmental Health Issues is Developing countries 22 April 2022 Time: 12:00pm To 12:25pm